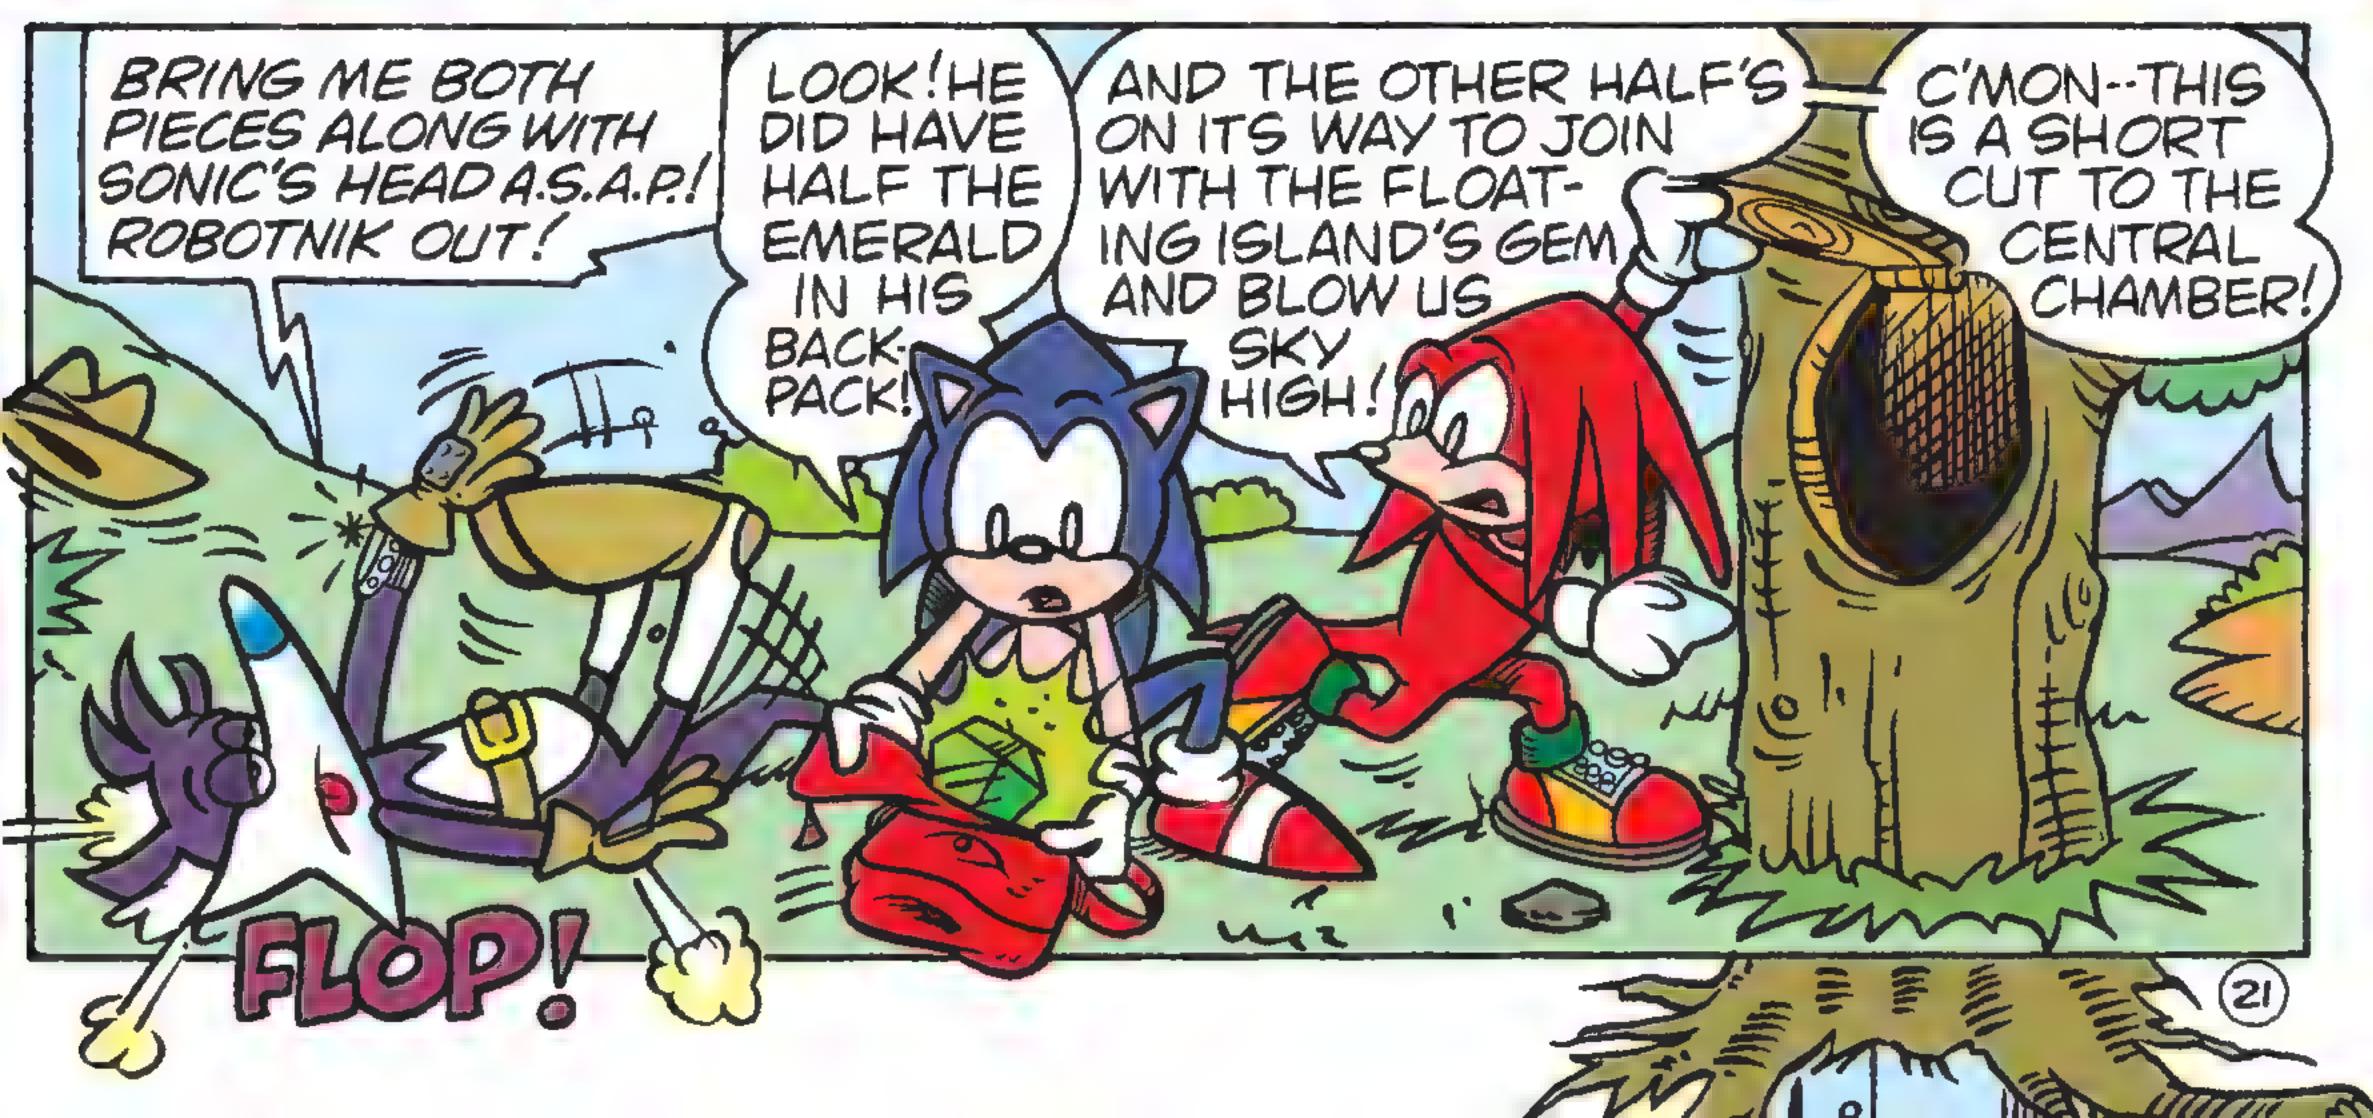

"-- BUT IT'S ONLY HALF A CHAOS EMERALD?

"I SEE ... THE TWO GEMS HAVE A MAGNETIC ATTRACTION!

"AND THEY'RE SO POWERFUL THAT THE SHARD WILL TUNNEL THROUGH SOLID ROCK TO JOIN WITH THE WHOLE

"... BUT BEWARE!

"FOR IF ONE EMERALD SUDDENLY BECOMES ONE AND A HALF...

"... THE ENERGY IMBALANCE WILL BLOW THE (6)
ISLAND TO BITS! (6)